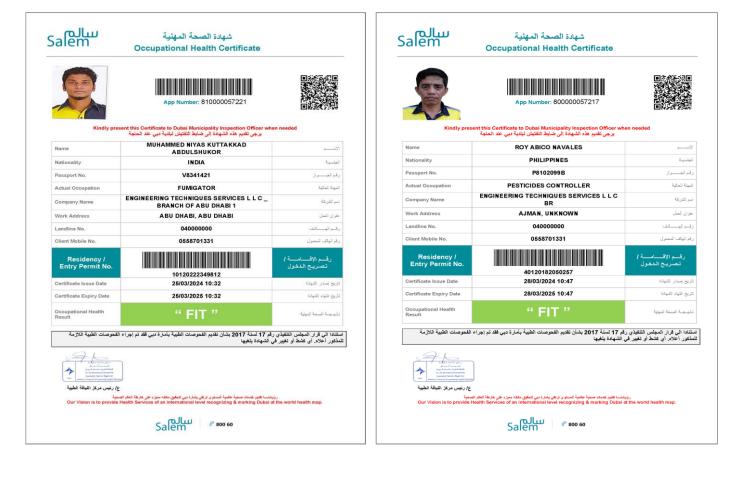

| Salem @ 800 60                                                                                                                                                           |                                                                       |





| Kindly present ti                                                                                                                                                                                                                                                                                                                                     | App Number: 81000060531                                                                                                                            |                                                                         |                                                                                                                  |