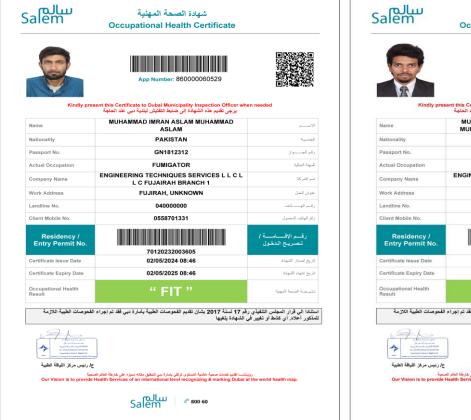

| Salem @ 800342                                                                                                                       |                                                                    |



شهادة الصحة المهنية **Occupational Health Certificate** App Number: 840000060530 Kindly present this Certificate to Dubai Municipality Inspection Officer يرجى تقديم هذه الشهادة إلى ضابط التقنيش لبلدية دبى عند الحاصة. MUHAMMED JUNAID NAINAM VALAPPU MUHAMMED ASHRAF NAINAM VALAPPU INDIA U2860729 . الم FUMIGATOR لمهنة الحالية ENGINEERING TECHNIQUES SERVICES L.L.C (UAQ BRANCH) س الفركة SHARJAH, UNKNOWN عنوان الغنل 04000000 رقسم الهسساتية رقم الهاتف المحمول 0558701331 رقـــم الإقــــامــــة تصريح الدخول 50120212019433 02/05/2024 08:46 يح استدار الشهادة 02/05/2025 08:46 تاريخ انتهاء الشهادة " FIT " استئناء الى قرار المهلس التليثي رقم 177 لسنة 2017 بشان تقديم الفحوصات الطبية بامارة دبى فقد تم إجراء الفحوصات الطبية اللازمة الدكتور أحادم، أي عشدا أن تغيير في الشهدة ينفيها رزیکشت تقدیر خدمان مسیة ع